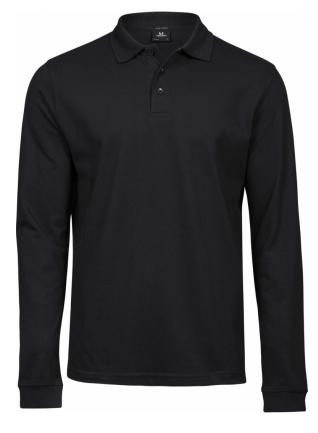

## LUXURY STRETCH LONG SLEEVE POLO

*Style 1406* 

Like the short-sleeved model it is made from an organic cotton/elastane fabric that gives you excellent comfort and a perfect fitting. It features a tailored fit, a mini pique finish, and a flat knit collar with elastane. The sleeves are finished with low cut cuffs with elastane.

## **SPECIFICATIONS**

Navy

Flat knit collar with elastane // Mini pique // Tailored fit and long sleeves with cuff // Double preshrunk // Herringbone neck tape // Clean finished placket // Enzyme wash and silicone treatment // Organic cotton