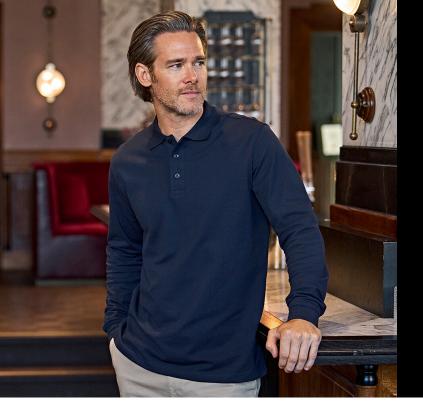

## LUXURY STRETCH LONG SLEEVE POLO

*Style 1406* 

Like the short-sleeved model it is made from an organic cotton/elastane fabric that gives you excellent comfort and a perfect fitting. It features a tailored fit, a mini pique finish, and a flat knit collar with elastane. The sleeves are finished with low cut cuffs with elastane.

## **SPECIFICATIONS**

Navy

Flat knit collar with elastane // Mini pique // Tailored fit and long sleeves with cuff // Double preshrunk // Herringbone neck tape // Clean finished placket // Enzyme wash and silicone treatment // Organic cotton