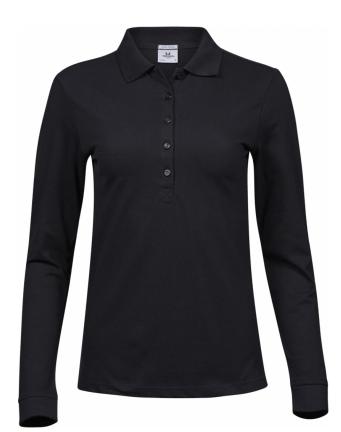

## WOMEN'S LUXURY STRETCH LONG SLEEVE POLO

Style 146

Like the short-sleeved model it is made from an organic cotton/elastane fabric that gives you excellent comfort and a perfect fitting. It features a tailored fit, a mini pique finish, and a flat knit collar with elastane. The sleeves are finished with low cut cuffs with elastane.

## SPECIFICATIONS

ck

White

Flat knit collar with elastane // Mini pique // Tailored fit and long sleeves with cuff // Double preshrunk // Herringbone neck tape // Clean finished placket // Enzyme wash and silicone treatment // Organic cotton