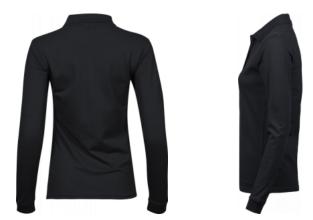

## WOMEN'S LUXURY STRETCH LONG SLEEVE POLO

Style 146

Like the short-sleeved model it is made from an organic cotton/elastane fabric that gives you excellent comfort and a perfect fitting. It features a tailored fit, a mini pique finish, and a flat knit collar with elastane. The sleeves are finished with low cut cuffs with elastane.

## SPECIFICATIONS

ck

White

Flat knit collar with elastane // Mini pique // Tailored fit and long sleeves with cuff // Double preshrunk // Herringbone neck tape // Clean finished placket // Enzyme wash and silicone treatment // Organic cotton