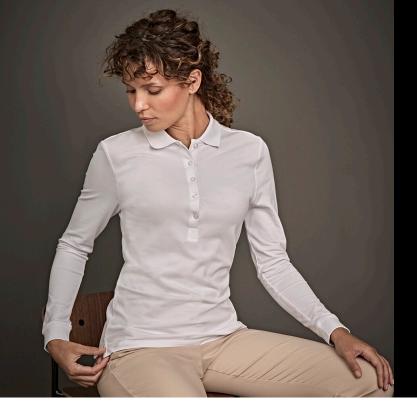

## WOMEN'S LUXURY STRETCH LONG SLEEVE POLO

Style 146

Like the short-sleeved model it is made from an organic cotton/elastane fabric that gives you excellent comfort and a perfect fitting. It features a tailored fit, a mini pique finish, and a flat knit collar with elastane. The sleeves are finished with low cut cuffs with elastane.

## SPECIFICATIONS

ck

White

Flat knit collar with elastane // Mini pique // Tailored fit and long sleeves with cuff // Double preshrunk // Herringbone neck tape // Clean finished placket // Enzyme wash and silicone treatment // Organic cotton