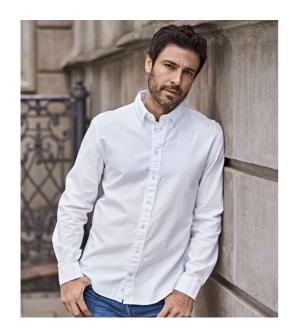

## T4000 Tee Jays

Tee Jays Perfect Long Sleeve Oxford Shirt

Sizes: S - 4XL

Material: 100% cotton (in transition to be 96% cotton/4% elastane).

Weight: 166 gsm

## **Features**

- Garment washed.
- Shaped fit.
- Button down collar.
- Hang tag.

- Pearlised branded buttons.
- Back yoke with box pleat.
- Two button adjustable cuffs with button on cuff gauntlet.
- Curved hem.