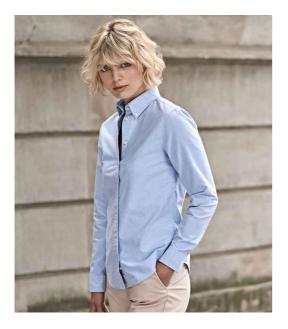

**T4001 Tee Jays** Tee Jays Ladies Perfect Long Sleeve Oxford Shirt

Sizes: XS - 3XL

Material: **100% cotton (in transition to be 96% cotton/4% elastane).** Weight: **166 gsm** 

## Features

- Garment washed.
- Shaped fit.
- Button down collar.
- Hang tag.
- Pearlised branded buttons.
- Back yoke with box pleat.
- Back darts.
- Two button adjustable cuffs with button on cuff gauntlet.
- Curved hem.