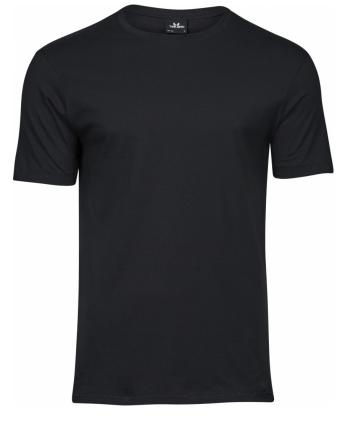

## LUXURY TEE

*Style 5000* 

This is the best single jersey T-shirt in our collection, made from high-quality, long fiber organic cotton and featuring a unique, tailored fit. It is slightly fitted around shoulders and sleeves but has a looser body. It is finished with a two-layer neck rib with elastane.

## **SPECIFICATIONS**

Black

Dark Grey

**Heather Grey** 

Navy

White

Tailored fit // Shoulder-to-shoulder neck tape // Double preshrunk // Double stitched // Long fiber cotton // Enzyme wash and silicone treatment // Organic cotton