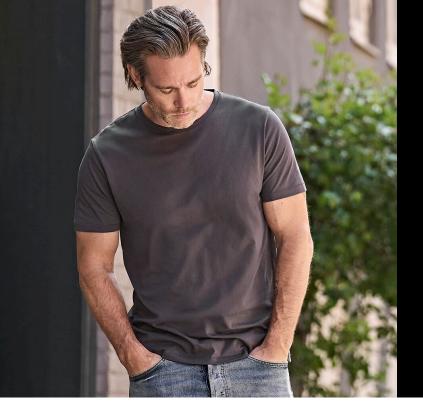

## LUXURY TEE

*Style 5000* 

This is the best single jersey T-shirt in our collection, made from high-quality, long fiber organic cotton and featuring a unique, tailored fit. It is slightly fitted around shoulders and sleeves but has a looser body. It is finished with a two-layer neck rib with elastane.

## **SPECIFICATIONS**

Black

Dark Grey

**Heather Grey** 

Navy

White

Tailored fit // Shoulder-to-shoulder neck tape // Double preshrunk // Double stitched // Long fiber cotton // Enzyme wash and silicone treatment // Organic cotton