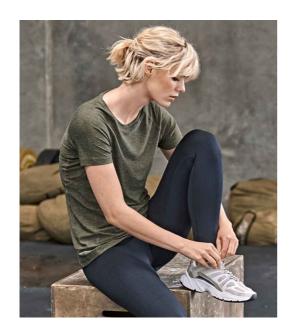

## T7021 Tee Jays

Tee Jays Ladies CoolDry™ T-Shirt

Sizes: S - XXL

Material: 95% CoolDry™ micro polyester/5% spandex.

Weight: 160 gsm

## **Features**

CoolDry™ quick drying fabric.

• Taped neck.

Soft, lightweight and

• Reflective print.

breathable.

· Flatlock stitching.

• Sweat transporting.

Sporty fit.