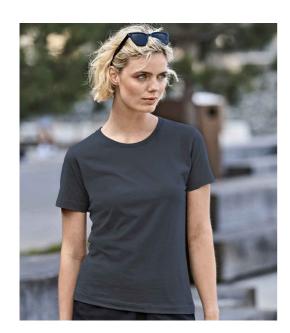

## T8050 Tee Jays

Tee Jays Ladies Sof T-Shirt

Sizes: S - 3XL

Material: 100% ringspun combed cotton.

Weight: 185 gsm