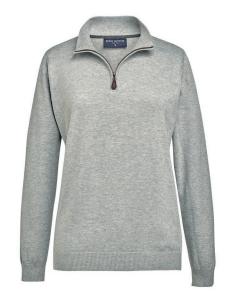

#### **TAYLOR** WOMEN'S 1/4 ZIP - **2388**

#### **DESCRIPTION**

1/4 zip jumper, faux leather zip pull, ribbed neck, cuff and hem, contrast inner neck design detail.

COMMODITY CODE: 6110209900

#### **FABRIC SPECIFICATION**

Composition:

60% Cotton, 40% Acrylic - 12 gauge knit