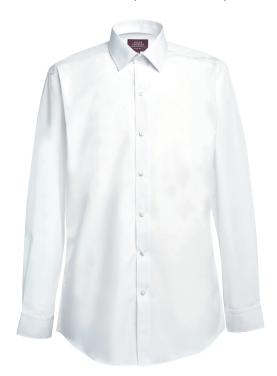

### **TITAN**

MEN'S L/S SHIRT (NO POCKET) - 4565

### **DESCRIPTION**

Classic fit, long sleeve, single cuff.

**COMMODITY CODE: 6205300000** 

### **FABRIC SPECIFICATION**

Composition:

65% Polyester (Recycled), 35% Cotton Weight: 115gsm / Lightweight

#### **COLOUR**

Available in 1 fabric colour:

A. White

A.