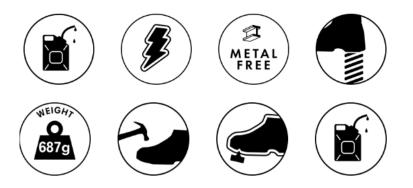

## Special Features • Conforms to EN20345:2022—S7L

- Action Nubuck leather upper
- Waterproof and breathable footwear—seam sealed with breathable internal membrane liner
- Composite toe cap and penetration resistant midsole
- Padded collar and tongue
- Reflective side cage
- Metal Hardware
- Recycled foam antistatic resistant footbed
- Oil resistant durable rubber outsole
- Made using recycled materials