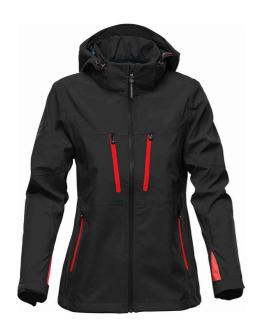

## **XB4W Stormtech**

Stormtech Ladies Matrix System 3-in-1 Jacket

Sizes: XS - 3XL

Material: Polyester outer bonded with polyester single jersey.

## **Features**

- Special order items are strictly non-returnable. Lead times vary.
- H2XTREME® technology.
- Waterproof 10000mm with taped seams and breathable 3000g.
- Detachable adjustable hood.
- Full length waterproof zip with chin guard and inner zip guard.
- Two chest zip pockets.
- Two front zip pockets.
- Tear release adjustable cuffs.

- · Drawcord hem.
- Removable polyester padded jacket.
- High loft synthetic thermal insulation.
- Full length zip with chin guard and inner zip guard.
- Two front zip pockets.
- · Open cuffs and hem.
- Branding on zip pulls and right sleeve of outer jacket.